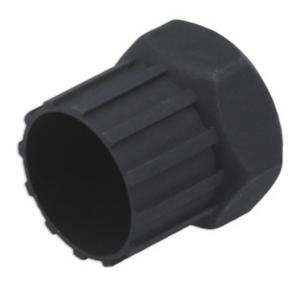

## LTR Cassette Lockring Tool

For the installation and removal of the lockring on both Shimano HG and SRAM cassettes, when used together with a 24mm spanner or socket and a cassette holding tool or chain whip. It can also be used on Centerlock brake discs that use a 12-spline (Ø23.4mm) lockring.

## **Additional Information**

- Removal tool to fit 7 to 12 speed Shimano HG & SRAM cassette lockrings.
- Also suitable for use on Shimano centre lock brake rotor lockrings.
- For use with a 24mm spanner, please see Laser Part No. 1567.
- For use with a Cassette Holding Tool, please see Laser Part No. 8185
- Manufactured from chrome molybdenum with a black finish.